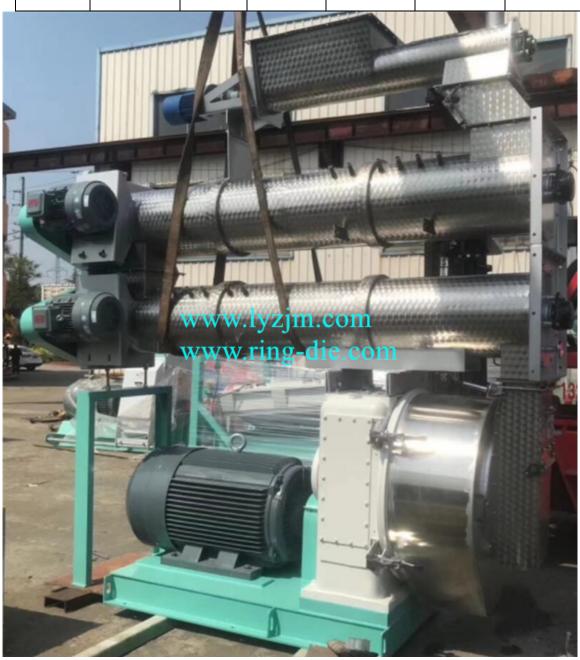

## SZLH Fish feed pellet mill

## For making sinking fish feed pellets, need two sets conditioners+main pellet mill. 1.Advantage

- 1.1.This <u>feed pellet machine</u> is equipped with screw feeder controlled by FC inverter with permanent magnet to removing iron impurities.
- 1.2. Stainless steel conditioner makes even retention and sufficient cooking effect.
- 1.3. Gear directly-connecting driving is adopted for high accuracy and efficiency. The output can increase 20% comparing to <u>feed pellet machine</u> driven by belts.
- 1.4. Main gear and pinion shaft adopt the carbonizing quenching with high accuracy, to ensure smooth driving, low noise and long service life.
- 1.5. The ring die& roller assemblies are quickly assembled and disassembled.
- 1.6. There are many steam adding inlets. Raw material is heated more fully. Conditioner effect is better.
- 1.7. Configurable oil circulating cooling system, in order to enhance the cooling and lubrication effect of the main drive system of bearing. The device can work smoothly for a long time.
- 1.8. Speed-adjust feeding, adopted by this <u>feed pellet machine</u>, can control the feeding capacity correctly to fit for different and meet the production requirement of pellets with different diameters.
- 1.9. Applicable for all kinds of high grade animal/livestock/aqua feed. Single, double or three layers of conditioner is optional.