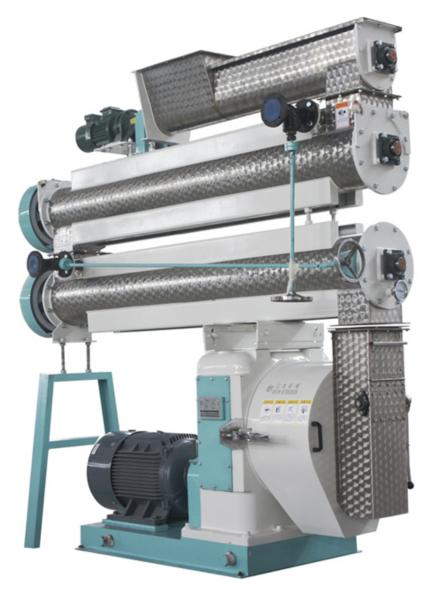

## SZLH Fish feed pellet mill

## For making sinking fish feed pellets, need two sets conditioners+main pellet mill. 1.Advantage

- 1.1.This <u>feed pellet machine</u> is equipped with screw feeder controlled by FC inverter with permanent magnet to removing iron impurities.
- 1.2. Stainless steel conditioner makes even retention and sufficient cooking effect.
- 1.3. Gear directly-connecting driving is adopted for high accuracy and efficiency. The output can increase 20% comparing to <u>feed pellet machine</u> driven by belts.
- 1.4. Main gear and pinion shaft adopt the carbonizing quenching with high accuracy, to ensure smooth driving, low noise and long service life.
- 1.5. The ring die& roller assemblies are quickly assembled and disassembled.
- 1.6. There are many steam adding inlets. Raw material is heated more fully. Conditioner effect is better.
- 1.7. Configurable oil circulating cooling system, in order to enhance the cooling and lubrication effect of the main drive system of bearing. The device can work smoothly for a long time.
- 1.8. Speed-adjust feeding, adopted by this <u>feed pellet machine</u>, can control the feeding capacity correctly to fit for different and meet the production requirement of pellets with different diameters.
- 1.9. Applicable for all kinds of high grade animal/livestock/aqua feed. Single, double or three layers of conditioner is optional.